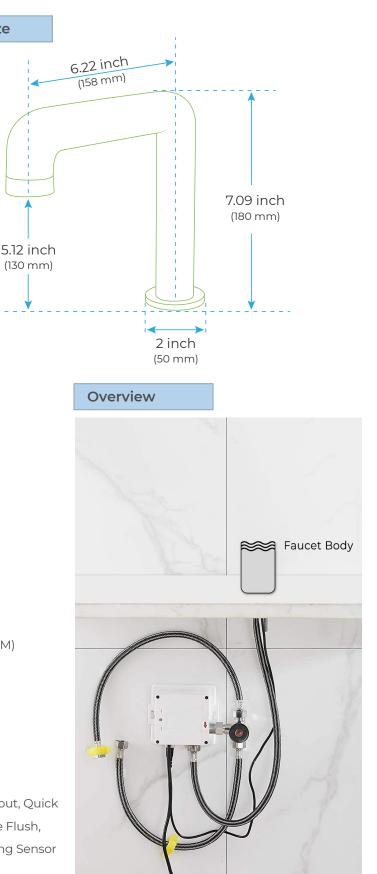

## COMMERCIAL AUTOMATIC SENSOR HANDS FREE FAUCET SPECIFICATIONS

Size

Specs

Power: AC & DC 6V (batteries not included) Water Consumption: 0.05Mpa-0.6Mpa Detection Zone: 16-32 cm or adjustable Motor valve lifespan: up to 500000 flushes Battery lifespan: 100000 cycles Static Power Consumption: 0.36mw Working Power consumption: ≤0.5mw Inductive Opening Time: < 1 second Inductive Closing Time: < 2 second Dia.of inlet / outlet pipe: G1/2" Flux: ≥0.07L/S Power Supply: Box Transformer (BOX) Temperature Mixer: Below Deck Manual Mixing Valve (BDM) Factory Default Timeout: 30s Factory Default GPC: 0.75 Working pressure: 0.05 - 1.6 Mpa Flow Rate : 1.2 GPM / 4.5 LPM

All dimensions and specifications are nominal and may vary. Use actual products for accuracy in critical situations.